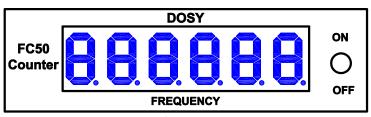

## **SPECIFICATIONS**

**GENERAL** 

FREQUENCY RANGE: 0.5MHz ~ 50MHz

**RESOLUTION: 100Hz** 

STABILITY: ±0.01ppm @ 25°C DISPLAY: 6 digits super bright LED

LED COLOR: Blue

**EXTERNAL INPUT** 

SENSITIVITY: 0.1 ~ 1V MAX.