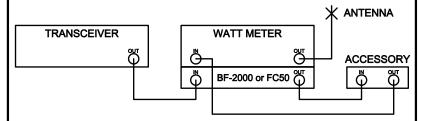

Hook transceiver out to frequency counter input, frequency counter out put to accessories (if any) with in to out sequence. Watt Meter last item before antenna. Follow the frequency counter guide line for maximum power handling. (500 WATTS Max.)